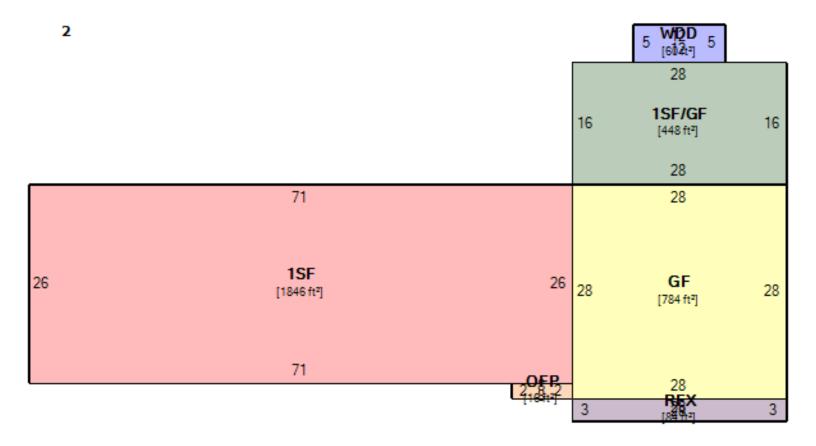

## Parcel: 22-2521300.005 AMY L. BERNING

Shelby County Auditor | Shelby County, Ohio

Year: 2024

| Total                                                                                                                                                                                                                                                                                                                                                                                                                                                                                                                                                                                                                                                                                                                                                                                                                                                                                                                                                                                                                                                                                                                                                                                                                                                                                                                                                                                                                                                                                                                                                                                                                                                                                                                                                                                                                                                                                                                                                                                                                                                                                                                           |                     |       |                                       |                |           |              |                 |                                                                                                                                                                                                                                                                                                                                                                                                                                                                                                                                                                                                                                                                                                                                                                                                                                                                                                                                                                                                                                                                                                                                                                                                                                                                                                                                                                                                                                                                                                                                                                                                                                                                                                                                                                                                                                                                                                                                                                                                                                                                                                                                |              |         | SURGED CON BIT     |
|---------------------------------------------------------------------------------------------------------------------------------------------------------------------------------------------------------------------------------------------------------------------------------------------------------------------------------------------------------------------------------------------------------------------------------------------------------------------------------------------------------------------------------------------------------------------------------------------------------------------------------------------------------------------------------------------------------------------------------------------------------------------------------------------------------------------------------------------------------------------------------------------------------------------------------------------------------------------------------------------------------------------------------------------------------------------------------------------------------------------------------------------------------------------------------------------------------------------------------------------------------------------------------------------------------------------------------------------------------------------------------------------------------------------------------------------------------------------------------------------------------------------------------------------------------------------------------------------------------------------------------------------------------------------------------------------------------------------------------------------------------------------------------------------------------------------------------------------------------------------------------------------------------------------------------------------------------------------------------------------------------------------------------------------------------------------------------------------------------------------------------|---------------------|-------|---------------------------------------|----------------|-----------|--------------|-----------------|--------------------------------------------------------------------------------------------------------------------------------------------------------------------------------------------------------------------------------------------------------------------------------------------------------------------------------------------------------------------------------------------------------------------------------------------------------------------------------------------------------------------------------------------------------------------------------------------------------------------------------------------------------------------------------------------------------------------------------------------------------------------------------------------------------------------------------------------------------------------------------------------------------------------------------------------------------------------------------------------------------------------------------------------------------------------------------------------------------------------------------------------------------------------------------------------------------------------------------------------------------------------------------------------------------------------------------------------------------------------------------------------------------------------------------------------------------------------------------------------------------------------------------------------------------------------------------------------------------------------------------------------------------------------------------------------------------------------------------------------------------------------------------------------------------------------------------------------------------------------------------------------------------------------------------------------------------------------------------------------------------------------------------------------------------------------------------------------------------------------------------|--------------|---------|--------------------|
| Name                                                                                                                                                                                                                                                                                                                                                                                                                                                                                                                                                                                                                                                                                                                                                                                                                                                                                                                                                                                                                                                                                                                                                                                                                                                                                                                                                                                                                                                                                                                                                                                                                                                                                                                                                                                                                                                                                                                                                                                                                                                                                                                            | SUMMARY             |       |                                       |                |           |              |                 |                                                                                                                                                                                                                                                                                                                                                                                                                                                                                                                                                                                                                                                                                                                                                                                                                                                                                                                                                                                                                                                                                                                                                                                                                                                                                                                                                                                                                                                                                                                                                                                                                                                                                                                                                                                                                                                                                                                                                                                                                                                                                                                                |              |         |                    |
| Name                                                                                                                                                                                                                                                                                                                                                                                                                                                                                                                                                                                                                                                                                                                                                                                                                                                                                                                                                                                                                                                                                                                                                                                                                                                                                                                                                                                                                                                                                                                                                                                                                                                                                                                                                                                                                                                                                                                                                                                                                                                                                                                            |                     | JAME  | S F I YONS & TINA M I                 | YONS           |           |              |                 |                                                                                                                                                                                                                                                                                                                                                                                                                                                                                                                                                                                                                                                                                                                                                                                                                                                                                                                                                                                                                                                                                                                                                                                                                                                                                                                                                                                                                                                                                                                                                                                                                                                                                                                                                                                                                                                                                                                                                                                                                                                                                                                                |              |         |                    |
| S025 FESSLER BUXTON RD   HOUSTON OH 45033                                                                                                                                                                                                                                                                                                                                                                                                                                                                                                                                                                                                                                                                                                                                                                                                                                                                                                                                                                                                                                                                                                                                                                                                                                                                                                                                                                                                                                                                                                                                                                                                                                                                                                                                                                                                                                                                                                                                                                                                                                                                                       |                     |       |                                       | 10110          |           | Taxpaver     |                 | LYONS JAMES                                                                                                                                                                                                                                                                                                                                                                                                                                                                                                                                                                                                                                                                                                                                                                                                                                                                                                                                                                                                                                                                                                                                                                                                                                                                                                                                                                                                                                                                                                                                                                                                                                                                                                                                                                                                                                                                                                                                                                                                                                                                                                                    | S F & TINA I | Л       |                    |
| Tax District                                                                                                                                                                                                                                                                                                                                                                                                                                                                                                                                                                                                                                                                                                                                                                                                                                                                                                                                                                                                                                                                                                                                                                                                                                                                                                                                                                                                                                                                                                                                                                                                                                                                                                                                                                                                                                                                                                                                                                                                                                                                                                                    | OWNER               | 5025  | 5025 FESSLER BUXTON RD                |                |           | raxpayer     | 5025 FESSLER BU |                                                                                                                                                                                                                                                                                                                                                                                                                                                                                                                                                                                                                                                                                                                                                                                                                                                                                                                                                                                                                                                                                                                                                                                                                                                                                                                                                                                                                                                                                                                                                                                                                                                                                                                                                                                                                                                                                                                                                                                                                                                                                                                                |              |         |                    |
| Sphoof Darbit   Mark District   Mark Distric    | Tax District        |       |                                       |                |           |              |                 |                                                                                                                                                                                                                                                                                                                                                                                                                                                                                                                                                                                                                                                                                                                                                                                                                                                                                                                                                                                                                                                                                                                                                                                                                                                                                                                                                                                                                                                                                                                                                                                                                                                                                                                                                                                                                                                                                                                                                                                                                                                                                                                                |              | HING    |                    |
| Neighborhood   Dores LORAMIE TWP-HHSD   Location   So22 FESSELE REUTON OR 45333   PLAT 1723 PESS   PULT 1723 PESS   RUSTON OR 45333   PULT 1724 PESS   RU     |                     |       |                                       |                |           |              |                 | The second secon |              |         |                    |
| Logation   Properties   Logat   Ros Tros \$21 PT OF \$7 RS C \ C 180 - 25-21-300-1-100   Routino \ HOUSTON OH 45333   Family   Ros Tros \$21 PT OF \$7 RS C \ C 180 - 25-21-300-1-100   Routino \ Rou |                     |       |                                       | 1              |           | Cabalvicioi  | •               |                                                                                                                                                                                                                                                                                                                                                                                                                                                                                                                                                                                                                                                                                                                                                                                                                                                                                                                                                                                                                                                                                                                                                                                                                                                                                                                                                                                                                                                                                                                                                                                                                                                                                                                                                                                                                                                                                                                                                                                                                                                                                                                                |              |         |                    |
| HOUSTON OH 45333                                                                                                                                                                                                                                                                                                                                                                                                                                                                                                                                                                                                                                                                                                                                                                                                                                                                                                                                                                                                                                                                                                                                                                                                                                                                                                                                                                                                                                                                                                                                                                                                                                                                                                                                                                                                                                                                                                                                                                                                                                                                                                                | · ·                 |       |                                       |                |           | Logal        |                 | D05 T00 S21 E                                                                                                                                                                                                                                                                                                                                                                                                                                                                                                                                                                                                                                                                                                                                                                                                                                                                                                                                                                                                                                                                                                                                                                                                                                                                                                                                                                                                                                                                                                                                                                                                                                                                                                                                                                                                                                                                                                                                                                                                                                                                                                                  | OT OE S ED   | SE OB   | 190 25 21 200      |
| Caper                                                                                                                                                                                                                                                                                                                                                                                                                                                                                                                                                                                                                                                                                                                                                                                                                                                                                                                                                                                                                                                                                                                                                                                                                                                                                                                                                                                                                                                                                                                                                                                                                                                                                                                                                                                                                                                                                                                                                                                                                                                                                                                           | Location            |       |                                       |                |           | Legai        |                 |                                                                                                                                                                                                                                                                                                                                                                                                                                                                                                                                                                                                                                                                                                                                                                                                                                                                                                                                                                                                                                                                                                                                                                                                                                                                                                                                                                                                                                                                                                                                                                                                                                                                                                                                                                                                                                                                                                                                                                                                                                                                                                                                | 101311       | OL QIV  | 100-23-21-300-     |
| March   Marc    |                     |       |                                       |                |           |              |                 |                                                                                                                                                                                                                                                                                                                                                                                                                                                                                                                                                                                                                                                                                                                                                                                                                                                                                                                                                                                                                                                                                                                                                                                                                                                                                                                                                                                                                                                                                                                                                                                                                                                                                                                                                                                                                                                                                                                                                                                                                                                                                                                                | 6            |         |                    |
| March   Marc    | CD Year             |       |                                       | Map Numbe      | er        |              |                 | Routing                                                                                                                                                                                                                                                                                                                                                                                                                                                                                                                                                                                                                                                                                                                                                                                                                                                                                                                                                                                                                                                                                                                                                                                                                                                                                                                                                                                                                                                                                                                                                                                                                                                                                                                                                                                                                                                                                                                                                                                                                                                                                                                        | Number       |         |                    |
| District   22-LORAMIE TWP HHSD HAD HFD   Land Use   510-SINGLE FAMILY DWELLING   Assessed   Land   Appraised   Assessed   Land   Assessed   Land   Assessed   Land   Assessed   Land   Assessed   Land   Assessed   Land   Land   Assessed   Land      | Acres               | 1.461 | 0                                     |                |           | 05/13/1994   | ļ               | Sales Ar                                                                                                                                                                                                                                                                                                                                                                                                                                                                                                                                                                                                                                                                                                                                                                                                                                                                                                                                                                                                                                                                                                                                                                                                                                                                                                                                                                                                                                                                                                                                                                                                                                                                                                                                                                                                                                                                                                                                                                                                                                                                                                                       | nount        | 0.00    | )                  |
| District   22-LORAMIE TWP HHSD HAD HFD   Land Use   510-SINGLE FAMILY DWELLING   Assessed   Land   Appraised   Assessed   Land   Assessed   Land   Assessed   Land   Assessed   Land   Assessed   Land   Assessed   Land   Land   Assessed   Land      | VALUE               |       |                                       |                |           | CURREN       | NT CHARG        | SES                                                                                                                                                                                                                                                                                                                                                                                                                                                                                                                                                                                                                                                                                                                                                                                                                                                                                                                                                                                                                                                                                                                                                                                                                                                                                                                                                                                                                                                                                                                                                                                                                                                                                                                                                                                                                                                                                                                                                                                                                                                                                                                            |              |         |                    |
| Mapraised                                                                                                                                                                                                                                                                                                                                                                                                                                                                                                                                                                                                                                                                                                                                                                                                                                                                                                                                                                                                                                                                                                                                                                                                                                                                                                                                                                                                                                                                                                                                                                                                                                                                                                                                                                                                                                                                                                                                                                                                                                                                                                                       | District            | 22-LC | DRAMIE TWP HHSD HA                    | D HFD          |           | Full Rate    |                 | 60.070000                                                                                                                                                                                                                                                                                                                                                                                                                                                                                                                                                                                                                                                                                                                                                                                                                                                                                                                                                                                                                                                                                                                                                                                                                                                                                                                                                                                                                                                                                                                                                                                                                                                                                                                                                                                                                                                                                                                                                                                                                                                                                                                      |              |         |                    |
| Mapraised                                                                                                                                                                                                                                                                                                                                                                                                                                                                                                                                                                                                                                                                                                                                                                                                                                                                                                                                                                                                                                                                                                                                                                                                                                                                                                                                                                                                                                                                                                                                                                                                                                                                                                                                                                                                                                                                                                                                                                                                                                                                                                                       | Land Use            | 510-5 | SINGLE FAMILY DWELL                   | ING            |           | Effective R  | ate             | 40.299025                                                                                                                                                                                                                                                                                                                                                                                                                                                                                                                                                                                                                                                                                                                                                                                                                                                                                                                                                                                                                                                                                                                                                                                                                                                                                                                                                                                                                                                                                                                                                                                                                                                                                                                                                                                                                                                                                                                                                                                                                                                                                                                      |              |         |                    |
| Land                                                                                                                                                                                                                                                                                                                                                                                                                                                                                                                                                                                                                                                                                                                                                                                                                                                                                                                                                                                                                                                                                                                                                                                                                                                                                                                                                                                                                                                                                                                                                                                                                                                                                                                                                                                                                                                                                                                                                                                                                                                                                                                            |                     |       |                                       |                |           | Qualifying I | Rate            | 34.247682                                                                                                                                                                                                                                                                                                                                                                                                                                                                                                                                                                                                                                                                                                                                                                                                                                                                                                                                                                                                                                                                                                                                                                                                                                                                                                                                                                                                                                                                                                                                                                                                                                                                                                                                                                                                                                                                                                                                                                                                                                                                                                                      |              |         |                    |
| Improvement   196,150                                                                                                                                                                                                                                                                                                                                                                                                                                                                                                                                                                                                                                                                                                                                                                                                                                                                                                                                                                                                                                                                                                                                                                                                                                                                                                                                                                                                                                                                                                                                                                                                                                                                                                                                                                                                                                                                                                                                                                                                                                                                                                           | Land                |       |                                       |                | 12,040    |              |                 |                                                                                                                                                                                                                                                                                                                                                                                                                                                                                                                                                                                                                                                                                                                                                                                                                                                                                                                                                                                                                                                                                                                                                                                                                                                                                                                                                                                                                                                                                                                                                                                                                                                                                                                                                                                                                                                                                                                                                                                                                                                                                                                                | First        |         | Second             |
| Total                                                                                                                                                                                                                                                                                                                                                                                                                                                                                                                                                                                                                                                                                                                                                                                                                                                                                                                                                                                                                                                                                                                                                                                                                                                                                                                                                                                                                                                                                                                                                                                                                                                                                                                                                                                                                                                                                                                                                                                                                                                                                                                           |                     |       | ,                                     |                |           | Tax          |                 |                                                                                                                                                                                                                                                                                                                                                                                                                                                                                                                                                                                                                                                                                                                                                                                                                                                                                                                                                                                                                                                                                                                                                                                                                                                                                                                                                                                                                                                                                                                                                                                                                                                                                                                                                                                                                                                                                                                                                                                                                                                                                                                                |              |         | 1,455.46           |
| CAUV   N   0   0   0   0   0   0   0   0   0                                                                                                                                                                                                                                                                                                                                                                                                                                                                                                                                                                                                                                                                                                                                                                                                                                                                                                                                                                                                                                                                                                                                                                                                                                                                                                                                                                                                                                                                                                                                                                                                                                                                                                                                                                                                                                                                                                                                                                                                                                                                                    | •                   |       | · · · · · · · · · · · · · · · · · · · |                |           |              |                 |                                                                                                                                                                                                                                                                                                                                                                                                                                                                                                                                                                                                                                                                                                                                                                                                                                                                                                                                                                                                                                                                                                                                                                                                                                                                                                                                                                                                                                                                                                                                                                                                                                                                                                                                                                                                                                                                                                                                                                                                                                                                                                                                | ,            | 6.61    | 6.59               |
| Doc   Y   215,430   76,400   Doc   0.00   0.00   1,462.05                                                                                                                                                                                                                                                                                                                                                                                                                                                                                                                                                                                                                                                                                                                                                                                                                                                                                                                                                                                                                                                                                                                                                                                                                                                                                                                                                                                                                                                                                                                                                                                                                                                                                                                                                                                                                                                                                                                                                                                                                                                                       | CAUV                | N     |                                       |                | 0         |              |                 |                                                                                                                                                                                                                                                                                                                                                                                                                                                                                                                                                                                                                                                                                                                                                                                                                                                                                                                                                                                                                                                                                                                                                                                                                                                                                                                                                                                                                                                                                                                                                                                                                                                                                                                                                                                                                                                                                                                                                                                                                                                                                                                                | 1,           | 462.07  | 1,462.05           |
| Due                                                                                                                                                                                                                                                                                                                                                                                                                                                                                                                                                                                                                                                                                                                                                                                                                                                                                                                                                                                                                                                                                                                                                                                                                                                                                                                                                                                                                                                                                                                                                                                                                                                                                                                                                                                                                                                                                                                                                                                                                                                                                                                             | Homestead           | N     | 0                                     |                | 0         | Paid         |                 | 0.00                                                                                                                                                                                                                                                                                                                                                                                                                                                                                                                                                                                                                                                                                                                                                                                                                                                                                                                                                                                                                                                                                                                                                                                                                                                                                                                                                                                                                                                                                                                                                                                                                                                                                                                                                                                                                                                                                                                                                                                                                                                                                                                           | 1,           | 462.07  | 0.00               |
| Type                                                                                                                                                                                                                                                                                                                                                                                                                                                                                                                                                                                                                                                                                                                                                                                                                                                                                                                                                                                                                                                                                                                                                                                                                                                                                                                                                                                                                                                                                                                                                                                                                                                                                                                                                                                                                                                                                                                                                                                                                                                                                                                            | 00C                 | Υ     | 215,430                               |                | 75,400    | Due          |                 | 0.00                                                                                                                                                                                                                                                                                                                                                                                                                                                                                                                                                                                                                                                                                                                                                                                                                                                                                                                                                                                                                                                                                                                                                                                                                                                                                                                                                                                                                                                                                                                                                                                                                                                                                                                                                                                                                                                                                                                                                                                                                                                                                                                           |              | 0.00    | 1,462.05           |
| Description                                                                                                                                                                                                                                                                                                                                                                                                                                                                                                                                                                                                                                                                                                                                                                                                                                                                                                                                                                                                                                                                                                                                                                                                                                                                                                                                                                                                                                                                                                                                                                                                                                                                                                                                                                                                                                                                                                                                                                                                                                                                                                                     | Taxable             |       | 230,560                               |                | 80,690    |              |                 |                                                                                                                                                                                                                                                                                                                                                                                                                                                                                                                                                                                                                                                                                                                                                                                                                                                                                                                                                                                                                                                                                                                                                                                                                                                                                                                                                                                                                                                                                                                                                                                                                                                                                                                                                                                                                                                                                                                                                                                                                                                                                                                                |              |         |                    |
| Special Assessments                                                                                                                                                                                                                                                                                                                                                                                                                                                                                                                                                                                                                                                                                                                                                                                                                                                                                                                                                                                                                                                                                                                                                                                                                                                                                                                                                                                                                                                                                                                                                                                                                                                                                                                                                                                                                                                                                                                                                                                                                                                                                                             | FUTURE CHARGI       | ES    |                                       |                |           |              |                 |                                                                                                                                                                                                                                                                                                                                                                                                                                                                                                                                                                                                                                                                                                                                                                                                                                                                                                                                                                                                                                                                                                                                                                                                                                                                                                                                                                                                                                                                                                                                                                                                                                                                                                                                                                                                                                                                                                                                                                                                                                                                                                                                |              |         |                    |
| Special Assessments                                                                                                                                                                                                                                                                                                                                                                                                                                                                                                                                                                                                                                                                                                                                                                                                                                                                                                                                                                                                                                                                                                                                                                                                                                                                                                                                                                                                                                                                                                                                                                                                                                                                                                                                                                                                                                                                                                                                                                                                                                                                                                             | Туре                |       | Descrip                               | tion           |           |              |                 |                                                                                                                                                                                                                                                                                                                                                                                                                                                                                                                                                                                                                                                                                                                                                                                                                                                                                                                                                                                                                                                                                                                                                                                                                                                                                                                                                                                                                                                                                                                                                                                                                                                                                                                                                                                                                                                                                                                                                                                                                                                                                                                                |              |         | Amount             |
| Special Assessments                                                                                                                                                                                                                                                                                                                                                                                                                                                                                                                                                                                                                                                                                                                                                                                                                                                                                                                                                                                                                                                                                                                                                                                                                                                                                                                                                                                                                                                                                                                                                                                                                                                                                                                                                                                                                                                                                                                                                                                                                                                                                                             | Special Assessments |       | 070 KL                                | ASE JOINT OPE  | N/MIAMI   | (RR-36)      |                 |                                                                                                                                                                                                                                                                                                                                                                                                                                                                                                                                                                                                                                                                                                                                                                                                                                                                                                                                                                                                                                                                                                                                                                                                                                                                                                                                                                                                                                                                                                                                                                                                                                                                                                                                                                                                                                                                                                                                                                                                                                                                                                                                |              |         | 3.85               |
| Special Assessments                                                                                                                                                                                                                                                                                                                                                                                                                                                                                                                                                                                                                                                                                                                                                                                                                                                                                                                                                                                                                                                                                                                                                                                                                                                                                                                                                                                                                                                                                                                                                                                                                                                                                                                                                                                                                                                                                                                                                                                                                                                                                                             | Special Assessments |       | 423 KL                                | ASE BRANCH#4   | 4 (RR-34) |              |                 |                                                                                                                                                                                                                                                                                                                                                                                                                                                                                                                                                                                                                                                                                                                                                                                                                                                                                                                                                                                                                                                                                                                                                                                                                                                                                                                                                                                                                                                                                                                                                                                                                                                                                                                                                                                                                                                                                                                                                                                                                                                                                                                                |              |         | 6.35               |
| TRANSFER HISTORY                                                                                                                                                                                                                                                                                                                                                                                                                                                                                                                                                                                                                                                                                                                                                                                                                                                                                                                                                                                                                                                                                                                                                                                                                                                                                                                                                                                                                                                                                                                                                                                                                                                                                                                                                                                                                                                                                                                                                                                                                                                                                                                | Special Assessments |       | 447 LO                                | RAMIE CREEK (  | (RR-64)   |              |                 |                                                                                                                                                                                                                                                                                                                                                                                                                                                                                                                                                                                                                                                                                                                                                                                                                                                                                                                                                                                                                                                                                                                                                                                                                                                                                                                                                                                                                                                                                                                                                                                                                                                                                                                                                                                                                                                                                                                                                                                                                                                                                                                                |              |         | 2.00               |
| Date   Date   Deed Type   Sales Amount   Valid   # of Properties                                                                                                                                                                                                                                                                                                                                                                                                                                                                                                                                                                                                                                                                                                                                                                                                                                                                                                                                                                                                                                                                                                                                                                                                                                                                                                                                                                                                                                                                                                                                                                                                                                                                                                                                                                                                                                                                                                                                                                                                                                                                |                     |       | 464 MIA                               | AMI CONSERVA   | NCY DIS   | Т            |                 |                                                                                                                                                                                                                                                                                                                                                                                                                                                                                                                                                                                                                                                                                                                                                                                                                                                                                                                                                                                                                                                                                                                                                                                                                                                                                                                                                                                                                                                                                                                                                                                                                                                                                                                                                                                                                                                                                                                                                                                                                                                                                                                                |              |         | 1.00               |
| Discription   Seller: NOT ON FILE   Solution   Soluti    | TRANSFER HIST       | ORY   |                                       |                |           |              |                 |                                                                                                                                                                                                                                                                                                                                                                                                                                                                                                                                                                                                                                                                                                                                                                                                                                                                                                                                                                                                                                                                                                                                                                                                                                                                                                                                                                                                                                                                                                                                                                                                                                                                                                                                                                                                                                                                                                                                                                                                                                                                                                                                |              |         |                    |
| Sefler: *NOT ON FILE *   Dimensions   Description   Value                                                                                                                                                                                                                                                                                                                                                                                                                                                                                                                                                                                                                                                                                                                                                                                                                                                                                                                                                                                                                                                                                                                                                                                                                                                                                                                                                                                                                                                                                                                                                                                                                                                                                                                                                                                                                                                                                                                                                                                                                                                                       | Date                |       |                                       | С              | onveyand  | ce De        | eed Type        |                                                                                                                                                                                                                                                                                                                                                                                                                                                                                                                                                                                                                                                                                                                                                                                                                                                                                                                                                                                                                                                                                                                                                                                                                                                                                                                                                                                                                                                                                                                                                                                                                                                                                                                                                                                                                                                                                                                                                                                                                                                                                                                                | Sales Amou   | nt Vali | id # of Properties |
| Dimensions   Description   Value                                                                                                                                                                                                                                                                                                                                                                                                                                                                                                                                                                                                                                                                                                                                                                                                                                                                                                                                                                                                                                                                                                                                                                                                                                                                                                                                                                                                                                                                                                                                                                                                                                                                                                                                                                                                                                                                                                                                                                                                                                                                                                |                     |       |                                       |                | 240       |              | ???             |                                                                                                                                                                                                                                                                                                                                                                                                                                                                                                                                                                                                                                                                                                                                                                                                                                                                                                                                                                                                                                                                                                                                                                                                                                                                                                                                                                                                                                                                                                                                                                                                                                                                                                                                                                                                                                                                                                                                                                                                                                                                                                                                | \$0.0        | 00 N    | 1                  |
| HS-HOME SITE   1.0000                                                                                                                                                                                                                                                                                                                                                                                                                                                                                                                                                                                                                                                                                                                                                                                                                                                                                                                                                                                                                                                                                                                                                                                                                                                                                                                                                                                                                                                                                                                                                                                                                                                                                                                                                                                                                                                                                                                                                                                                                                                                                                           | LAND                |       |                                       |                |           |              |                 |                                                                                                                                                                                                                                                                                                                                                                                                                                                                                                                                                                                                                                                                                                                                                                                                                                                                                                                                                                                                                                                                                                                                                                                                                                                                                                                                                                                                                                                                                                                                                                                                                                                                                                                                                                                                                                                                                                                                                                                                                                                                                                                                |              |         |                    |
| RD-ROAD   SA-SMALL ACREAGE   0.0900   Acres   2.410   34.410   1.800   1.27.20   1.26-POLE BARN   1.92   1.26   1.900   1.900   1.900   1.800   1.27.20   1.26   1.800   1.900   1.800   1.27.20   1.26   1.800   1.800   1.800   1.27.20   1.26   1.800   1.800   1.27.20   1.26   1.800   1.800   1.27.20   1.26   1.800   1.800   1.27.20   1.26   1.800   1.800   1.800   1.800   1.800   1.27.20   1.800   1.800   1.800   1.800   1.800   1.800   1.800   1.800   1.800   1.800   1.800   1.800   1.800   1.800   1.800   1.800   1.800   1.800   1.800   1.800   1.800   1.800   1.800   1.800   1.800   1.800   1.800   1.800   1.800   1.800   1.800   1.800   1.800   1.800   1.27.20   1.800   1.800   1.800   1.27.20   1.800   1.800   1.800   1.27.20   1.800   1.800   1.800   1.27.20   1.800   1.800   1.27.20   1.800   1.800   1.27.20   1.800   1.800   1.27.20   1.800   1.800   1.27.20   1.800   1.800   1.800   1.27.20   1.800   1.800   1.800   1.27.20   1.800   1.800   1.27.20   1.800   1.800   1.800   1.27.20   1.800   1.800   1.800   1.27.20   1.800   1.800   1.27.20   1.800   1.800   1.27.20   1.800   1.800   1.27.20   1.800   1.800   1.27.20   1.800   1.800   1.27.20   1.800   1.800   1.27.20   1.800   1.800   1.27.20   1.800   1.800   1.27.20   1.800   1.800   1.27.20   1.800   1.800   1.27.20   1.800   1.800   1.27.20   1.800   1.800   1.27.20   1.800   1.800   1.27.20   1.800   1.800   1.27.20   1.800   1.800   1.27.20   1.800   1.800   1.27.20   1.800   1.27.20   1.800   1.800   1.27.20   1.800   1.800   1.27.20   1.800   1.27.20   1.800   1.27.20   1.800   1.27.20   1.800   1.27.20   1.800   1.27.20   1.800   1.27.20   1.800   1.27.20   1.800   1.27.20   1.27.20   1.27.20   1.27.20   1.27.20   1.27.20   1.27.20   1.27.20   1.27.20   1.27.20   1.27.20   1.27.20   1.27.20   1.27.20   1.27.20   1.27.20   1.27.20   1.27.20   1.27.20   1.27.20   1.27.20   1.27.20   1.27.20   1.27.20   1.27.20   1.27.20   1.27.20   1.27.20   1.27.20   1.27.20   1.27.20   1.27.20   1.27.20   1.27.20   1.27.20   1.27.20   1.27.20   1.27.20   1.    | Туре                |       |                                       |                |           | Dimensions   |                 | Description                                                                                                                                                                                                                                                                                                                                                                                                                                                                                                                                                                                                                                                                                                                                                                                                                                                                                                                                                                                                                                                                                                                                                                                                                                                                                                                                                                                                                                                                                                                                                                                                                                                                                                                                                                                                                                                                                                                                                                                                                                                                                                                    |              |         | Value              |
| SA-SMALL ACREAGE   1.03700   Acres   2.410   34.410                                                                                                                                                                                                                                                                                                                                                                                                                                                                                                                                                                                                                                                                                                                                                                                                                                                                                                                                                                                                                                                                                                                                                                                                                                                                                                                                                                                                                                                                                                                                                                                                                                                                                                                                                                                                                                                                                                                                                                                                                                                                             | HS-HOME SITE        |       |                                       |                |           | 1.0000       |                 | Acres                                                                                                                                                                                                                                                                                                                                                                                                                                                                                                                                                                                                                                                                                                                                                                                                                                                                                                                                                                                                                                                                                                                                                                                                                                                                                                                                                                                                                                                                                                                                                                                                                                                                                                                                                                                                                                                                                                                                                                                                                                                                                                                          |              |         | 32,000             |
| Total   34,410                                                                                                                                                                                                                                                                                                                                                                                                                                                                                                                                                                                                                                                                                                                                                                                                                                                                                                                                                                                                                                                                                                                                                                                                                                                                                                                                                                                                                                                                                                                                                                                                                                                                                                                                                                                                                                                                                                                                                                                                                                                                                                                  | RD-ROAD             |       |                                       |                |           | 0.0900       |                 | Acres                                                                                                                                                                                                                                                                                                                                                                                                                                                                                                                                                                                                                                                                                                                                                                                                                                                                                                                                                                                                                                                                                                                                                                                                                                                                                                                                                                                                                                                                                                                                                                                                                                                                                                                                                                                                                                                                                                                                                                                                                                                                                                                          |              |         | 0                  |
| Total   34,410                                                                                                                                                                                                                                                                                                                                                                                                                                                                                                                                                                                                                                                                                                                                                                                                                                                                                                                                                                                                                                                                                                                                                                                                                                                                                                                                                                                                                                                                                                                                                                                                                                                                                                                                                                                                                                                                                                                                                                                                                                                                                                                  | SA-SMALL ACREAGE    |       |                                       |                |           | 0.3700       |                 | Acres                                                                                                                                                                                                                                                                                                                                                                                                                                                                                                                                                                                                                                                                                                                                                                                                                                                                                                                                                                                                                                                                                                                                                                                                                                                                                                                                                                                                                                                                                                                                                                                                                                                                                                                                                                                                                                                                                                                                                                                                                                                                                                                          |              |         | 2,410              |
| Card 1                                                                                                                                                                                                                                                                                                                                                                                                                                                                                                                                                                                                                                                                                                                                                                                                                                                                                                                                                                                                                                                                                                                                                                                                                                                                                                                                                                                                                                                                                                                                                                                                                                                                                                                                                                                                                                                                                                                                                                                                                                                                                                                          |                     |       |                                       |                |           |              |                 |                                                                                                                                                                                                                                                                                                                                                                                                                                                                                                                                                                                                                                                                                                                                                                                                                                                                                                                                                                                                                                                                                                                                                                                                                                                                                                                                                                                                                                                                                                                                                                                                                                                                                                                                                                                                                                                                                                                                                                                                                                                                                                                                | Т            | otal    | 34,410             |
| Style                                                                                                                                                                                                                                                                                                                                                                                                                                                                                                                                                                                                                                                                                                                                                                                                                                                                                                                                                                                                                                                                                                                                                                                                                                                                                                                                                                                                                                                                                                                                                                                                                                                                                                                                                                                                                                                                                                                                                                                                                                                                                                                           | DWELLING            |       |                                       |                |           |              |                 |                                                                                                                                                                                                                                                                                                                                                                                                                                                                                                                                                                                                                                                                                                                                                                                                                                                                                                                                                                                                                                                                                                                                                                                                                                                                                                                                                                                                                                                                                                                                                                                                                                                                                                                                                                                                                                                                                                                                                                                                                                                                                                                                |              |         |                    |
| Stories   2.00   Dining Rooms   0   Cooling   Note                                                                                                                                                                                                                                                                                                                                                                                                                                                                                                                                                                                                                                                                                                                                                                                                                                                                                                                                                                                                                                                                                                                                                                                                                                                                                                                                                                                                                                                                                                                                                                                                                                                                                                                                                                                                                                                                                                                                                                                                                                                                              |                     |       |                                       |                |           |              |                 |                                                                                                                                                                                                                                                                                                                                                                                                                                                                                                                                                                                                                                                                                                                                                                                                                                                                                                                                                                                                                                                                                                                                                                                                                                                                                                                                                                                                                                                                                                                                                                                                                                                                                                                                                                                                                                                                                                                                                                                                                                                                                                                                |              |         |                    |
| Rec Room Area         0         Year Built         1994         Grade         Description           Finished Basement         0         Year Remodeled         Fireplace Openings         0           Rooms         6         Full Baths         2         Fireplace Stacks         1           Bed Rooms         3         Half Baths         0         Living Area         2,294           Other Fixtures         0         Total Area         2,294           Value         183,430           OTHER IMPROVEMENT         Year Built         Year Built         Year Condition         Dimensions         Description         Size         Value           1         126-POLE BARN         1992         A-AVERAGE         60 X 30         Length x Width (Optional)         1,800         12,720                                                                                                                                                                                                                                                                                                                                                                                                                                                                                                                                                                                                                                                                                                                                                                                                                                                                                                                                                                                                                                                                                                                                                                                                                                                                                                                               | •                   |       | 1-CONVENTIONAL                        | -              |           |              | 0               | •                                                                                                                                                                                                                                                                                                                                                                                                                                                                                                                                                                                                                                                                                                                                                                                                                                                                                                                                                                                                                                                                                                                                                                                                                                                                                                                                                                                                                                                                                                                                                                                                                                                                                                                                                                                                                                                                                                                                                                                                                                                                                                                              |              |         | Y                  |
| Finished Basement   0   Year Remodeled   Fireplace Openings   1   Rooms   6   Full Baths   2   Fireplace Stacks   1   Rooms   0   Living Area   2,294                                                                                                                                                                                                                                                                                                                                                                                                                                                                                                                                                                                                                                                                                                                                                                                                                                                                                                                                                                                                                                                                                                                                                                                                                                                                                                                                                                                                                                                                                                                                                                                                                                                                                                                                                                                                                                                                                                                                                                           |                     |       |                                       | _              |           |              |                 | •                                                                                                                                                                                                                                                                                                                                                                                                                                                                                                                                                                                                                                                                                                                                                                                                                                                                                                                                                                                                                                                                                                                                                                                                                                                                                                                                                                                                                                                                                                                                                                                                                                                                                                                                                                                                                                                                                                                                                                                                                                                                                                                              |              |         | Y                  |
| Rooms         6         Full Baths         2         Fireplace Stacks         1           Bed Rooms         3         Half Baths Other Fixtures         0         Living Area         2,294           Value         183,430           OTHER IMPROVEMENT         Card Type         Year Built Year Remodeled         Condition Dimensions Description         Description         Size         Value           1         126-POLE BARN         1992         A-AVERAGE         60 X 30         Length x Width (Optional)         1,800         12,720                                                                                                                                                                                                                                                                                                                                                                                                                                                                                                                                                                                                                                                                                                                                                                                                                                                                                                                                                                                                                                                                                                                                                                                                                                                                                                                                                                                                                                                                                                                                                                             |                     |       |                                       |                |           |              | 1994            |                                                                                                                                                                                                                                                                                                                                                                                                                                                                                                                                                                                                                                                                                                                                                                                                                                                                                                                                                                                                                                                                                                                                                                                                                                                                                                                                                                                                                                                                                                                                                                                                                                                                                                                                                                                                                                                                                                                                                                                                                                                                                                                                |              |         | D+                 |
| Bed Rooms         3 Half Baths Other Fixtures         0 Living Area         2,294           OTHER IMPROVEMENT           Card         Type         Year Built Remodeled         Year Remodeled         Condition Remodeled         Dimensions Description         Description         Size Value           1         126-POLE BARN         1992         A-AVERAGE         60 X 30 Length x Width (Optional)         1,800         12,720                                                                                                                                                                                                                                                                                                                                                                                                                                                                                                                                                                                                                                                                                                                                                                                                                                                                                                                                                                                                                                                                                                                                                                                                                                                                                                                                                                                                                                                                                                                                                                                                                                                                                         |                     |       | •                                     |                | d         |              |                 |                                                                                                                                                                                                                                                                                                                                                                                                                                                                                                                                                                                                                                                                                                                                                                                                                                                                                                                                                                                                                                                                                                                                                                                                                                                                                                                                                                                                                                                                                                                                                                                                                                                                                                                                                                                                                                                                                                                                                                                                                                                                                                                                | -            |         | 0                  |
| Other Fixtures 0 Total Area 2,294 Value 183,430  OTHER IMPROVEMENT  Card Type Year Built Year Condition Dimensions Description Size Value  1 126-POLE BARN 1992 A-AVERAGE 60 X 30 Length x Width (Optional)                                                                                                                                                                                                                                                                                                                                                                                                                                                                                                                                                                                                                                                                                                                                                                                                                                                                                                                                                                                                                                                                                                                                                                                                                                                                                                                                                                                                                                                                                                                                                                                                                                                                                                                                                                                                                                                                                                                     |                     |       |                                       |                |           |              |                 |                                                                                                                                                                                                                                                                                                                                                                                                                                                                                                                                                                                                                                                                                                                                                                                                                                                                                                                                                                                                                                                                                                                                                                                                                                                                                                                                                                                                                                                                                                                                                                                                                                                                                                                                                                                                                                                                                                                                                                                                                                                                                                                                | acks         |         | 1                  |
| OTHER IMPROVEMENT  Card Type Year Built Year Condition Dimensions Description Size Value  1 126-POLE BARN 1992 A-AVERAGE 60 X 30 Length x Width (Optional)                                                                                                                                                                                                                                                                                                                                                                                                                                                                                                                                                                                                                                                                                                                                                                                                                                                                                                                                                                                                                                                                                                                                                                                                                                                                                                                                                                                                                                                                                                                                                                                                                                                                                                                                                                                                                                                                                                                                                                      | Bed Rooms           |       | 3                                     |                |           |              |                 | -                                                                                                                                                                                                                                                                                                                                                                                                                                                                                                                                                                                                                                                                                                                                                                                                                                                                                                                                                                                                                                                                                                                                                                                                                                                                                                                                                                                                                                                                                                                                                                                                                                                                                                                                                                                                                                                                                                                                                                                                                                                                                                                              |              |         | 2,294              |
| OTHER IMPROVEMENT  Card Type Year Built Year Condition Dimensions Description Size Value  1 126-POLE BARN 1992 A-AVERAGE 60 X 30 Length x Width (Optional)                                                                                                                                                                                                                                                                                                                                                                                                                                                                                                                                                                                                                                                                                                                                                                                                                                                                                                                                                                                                                                                                                                                                                                                                                                                                                                                                                                                                                                                                                                                                                                                                                                                                                                                                                                                                                                                                                                                                                                      |                     |       |                                       | Other Fixtures |           |              | 0               |                                                                                                                                                                                                                                                                                                                                                                                                                                                                                                                                                                                                                                                                                                                                                                                                                                                                                                                                                                                                                                                                                                                                                                                                                                                                                                                                                                                                                                                                                                                                                                                                                                                                                                                                                                                                                                                                                                                                                                                                                                                                                                                                |              |         |                    |
| Remodeled  1 126-POLE BARN 1992 A-AVERAGE 60 X 30 Length x Width 1,800 12,720 (Optional)                                                                                                                                                                                                                                                                                                                                                                                                                                                                                                                                                                                                                                                                                                                                                                                                                                                                                                                                                                                                                                                                                                                                                                                                                                                                                                                                                                                                                                                                                                                                                                                                                                                                                                                                                                                                                                                                                                                                                                                                                                        | OTHER IMPROVE       | EMEN  | Т                                     |                |           |              |                 | value                                                                                                                                                                                                                                                                                                                                                                                                                                                                                                                                                                                                                                                                                                                                                                                                                                                                                                                                                                                                                                                                                                                                                                                                                                                                                                                                                                                                                                                                                                                                                                                                                                                                                                                                                                                                                                                                                                                                                                                                                                                                                                                          |              |         | 183,430            |
| 1 126-POLE BARN 1992 A-AVERAGE 60 X 30 Length x Width 1,800 12,720 (Optional)                                                                                                                                                                                                                                                                                                                                                                                                                                                                                                                                                                                                                                                                                                                                                                                                                                                                                                                                                                                                                                                                                                                                                                                                                                                                                                                                                                                                                                                                                                                                                                                                                                                                                                                                                                                                                                                                                                                                                                                                                                                   | Card Type           |       | Year Bui                              |                | Cor       | ndition      | Dimensions      | Description                                                                                                                                                                                                                                                                                                                                                                                                                                                                                                                                                                                                                                                                                                                                                                                                                                                                                                                                                                                                                                                                                                                                                                                                                                                                                                                                                                                                                                                                                                                                                                                                                                                                                                                                                                                                                                                                                                                                                                                                                                                                                                                    |              | Siz     | ze Value           |
| · · · · · ·                                                                                                                                                                                                                                                                                                                                                                                                                                                                                                                                                                                                                                                                                                                                                                                                                                                                                                                                                                                                                                                                                                                                                                                                                                                                                                                                                                                                                                                                                                                                                                                                                                                                                                                                                                                                                                                                                                                                                                                                                                                                                                                     | 1 126-POLE BAR      | N     | 1992                                  | Tomodolou      | A-AV      | ERAGE        | 60 X 30         |                                                                                                                                                                                                                                                                                                                                                                                                                                                                                                                                                                                                                                                                                                                                                                                                                                                                                                                                                                                                                                                                                                                                                                                                                                                                                                                                                                                                                                                                                                                                                                                                                                                                                                                                                                                                                                                                                                                                                                                                                                                                                                                                | idth         | 1,80    | 00 12,720          |
|                                                                                                                                                                                                                                                                                                                                                                                                                                                                                                                                                                                                                                                                                                                                                                                                                                                                                                                                                                                                                                                                                                                                                                                                                                                                                                                                                                                                                                                                                                                                                                                                                                                                                                                                                                                                                                                                                                                                                                                                                                                                                                                                 |                     |       |                                       |                |           |              |                 | ( - P )                                                                                                                                                                                                                                                                                                                                                                                                                                                                                                                                                                                                                                                                                                                                                                                                                                                                                                                                                                                                                                                                                                                                                                                                                                                                                                                                                                                                                                                                                                                                                                                                                                                                                                                                                                                                                                                                                                                                                                                                                                                                                                                        |              | Tot     | al 12,720          |