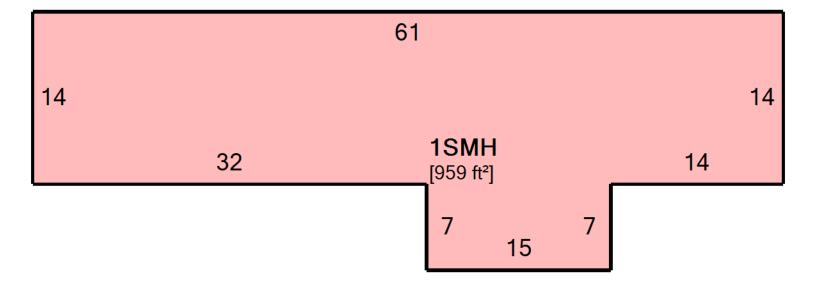

Year: 2024

1,190

Value

| SKE | ТСН                 |      |             |                               |                                |
|-----|---------------------|------|-------------|-------------------------------|--------------------------------|
| ID  | Description         | Size | Floor       | Floor Area (ft <sup>2</sup> ) | Living Area (ft <sup>2</sup> ) |
| А   | 1SMH (1 STORY MAIN) | 959  | First Floor | 959                           | 959                            |
|     |                     |      | Total       | 959                           | 959                            |