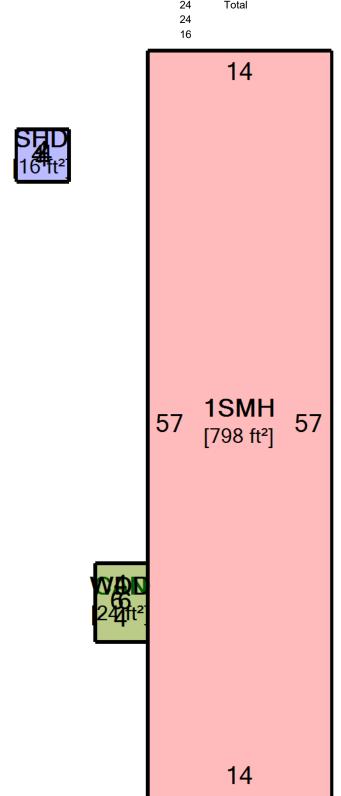

Year: 2024

Page 1 of 2 Last Updated: 04/30/2025 10:00:25 PM

Value

| SKETCH |                     |      |             |                  |                   |  |  |  |  |  |
|--------|---------------------|------|-------------|------------------|-------------------|--|--|--|--|--|
| ID     | Description         | Size | Floor       | Floor Area (ft²) | Living Area (ft²) |  |  |  |  |  |
| Α      | 1SMH (1 STORY MAIN) | 798  | First Floor | 798              | 798               |  |  |  |  |  |
| В      | CAN (CANOPY)        | 24   | Total       | 798              | 798               |  |  |  |  |  |
| С      | WDD (WOOD DECK)     | 24   |             |                  |                   |  |  |  |  |  |
| D      | SHD (SHED)          | 16   |             |                  |                   |  |  |  |  |  |
|        |                     |      |             |                  |                   |  |  |  |  |  |