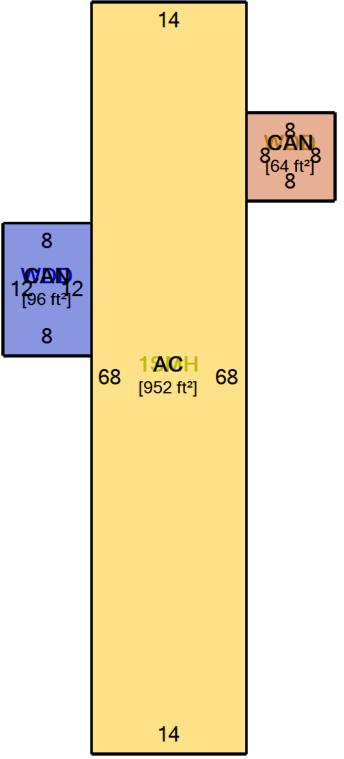

## Shelby County Auditor | Shelby County, Ohio

17,340

| SUMMARY           |              |                                                        |                    |                 |                                                                      |                              |                  |         |        |        |
|-------------------|--------------|--------------------------------------------------------|--------------------|-----------------|----------------------------------------------------------------------|------------------------------|------------------|---------|--------|--------|
| Deeded Name       | LOFT         | ΓY REBECCA P                                           |                    |                 |                                                                      |                              |                  |         |        |        |
| Owner             | 2805         | TY REBECCA P<br>WAPAKONETA AVE LO<br>IEY OH 45365-8313 | Taxpayer           |                 | LOFTY REBECCA P<br>2805 WAPAKONETA AVE LOT 9<br>SIDNEY OH 45365-8313 |                              |                  |         |        |        |
| Tax District      | 16-FF<br>SAD | RANKLIN TWP SIDNEY<br>SFD                              | Land Use           |                 | 1-LIKE REAL                                                          |                              |                  |         |        |        |
| School District   | SIDN         | IEY CSD                                                | Park               |                 | NORTHBROO                                                            | K                            |                  |         |        |        |
| Neighborhood      | 0000         | 0-N/A                                                  |                    |                 |                                                                      |                              |                  |         |        |        |
| Location          |              | WAPAKONETA AVE LO<br>IEY OH 45365                      | CD Year            |                 |                                                                      |                              |                  |         |        |        |
| Date Sited        | 3/4/1        | 999                                                    | Date Acquired      | 3/4/1999        |                                                                      | Home M                       | REDMA            | N       |        |        |
| Home Model        | EMP          |                                                        | Home Serial Number | 11258804        |                                                                      | Home Title Number 7500119186 |                  |         |        |        |
| Home Year         | 1999         |                                                        | Sold               | 03/04/1999      |                                                                      | Sales Ar                     | mount            | 32,762. | 00     |        |
| VALUE             |              | CURRENT CHARGES                                        |                    |                 |                                                                      |                              |                  |         |        |        |
| District          | 16-FF        | RANKLIN TWP SIDNEY                                     | CORP SIDNEY SD     | Full Rate       |                                                                      | 61.700000                    |                  |         |        |        |
|                   | SAD SFD      |                                                        |                    | Effective Rate  | ;                                                                    | 39.533277                    |                  |         |        |        |
| Land Use          | 1-LIK        | 1-LIKE REAL                                            |                    |                 | ;                                                                    | 37.929675                    |                  |         |        |        |
|                   |              | Appraised                                              | Assessed           | Qualifying Rate | Prior                                                                |                              | First            | Sec     | cond   |        |
| Improvement       |              | 17,340                                                 | 6,070              | Tax             |                                                                      | 0.00                         | 10               | 08.43   |        | 108.43 |
| Homestead         | N            | 0                                                      | +                  | Total           |                                                                      | 0.00                         | 10               | 08.43   |        | 108.43 |
| 00C               | N            | 0                                                      | 0                  | Paid            |                                                                      | 0.00                         | 10               | 08.43   |        | 108.43 |
| Taxable           |              | 17,340                                                 | 6,070              | Due             |                                                                      | 0.00                         |                  | 0.00    |        | 0.00   |
| TRANSFER HIS      | STORY        |                                                        |                    |                 |                                                                      |                              |                  |         |        |        |
| Date              |              |                                                        |                    | Conveyance      |                                                                      | Deed Type                    |                  | Sales A | Amount | Valid  |
|                   |              | REBECCA P<br>REBECCA P                                 |                    |                 |                                                                      | TITLE                        |                  | \$32,   | 762.00 | Υ      |
| DWELLING          |              |                                                        |                    |                 |                                                                      |                              |                  |         |        |        |
| Style             | 1            | 1-LIKE REAL ESTATE                                     | Family Rooms       |                 | 0                                                                    | Heating                      |                  |         |        | N      |
| Stories           |              | 1.00                                                   | Dining Rooms       |                 | 0                                                                    | Cooling                      |                  |         |        | N      |
| Rec Room Area     |              | 0                                                      | Year Built         |                 | 1999                                                                 | Grade                        |                  |         |        | NONE   |
| Finished Basement | t            | 0                                                      | Year Remodeled     |                 |                                                                      | Fireplace Op                 | enings           |         |        | 0      |
| Rooms             |              | 0                                                      | Full Baths         |                 | 0                                                                    |                              | Fireplace Stacks |         |        | 0      |
| Bed Rooms         |              | 0                                                      | Half Baths         |                 | 0                                                                    | Living Area                  |                  |         |        | 952    |
|                   |              |                                                        | Other Fixtures     |                 | 0                                                                    | Total Area                   |                  |         |        | 952    |
|                   |              |                                                        |                    |                 |                                                                      |                              |                  |         |        |        |