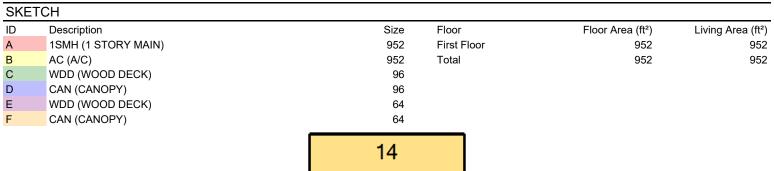

## Shelby County Auditor | Shelby County, Ohio

17,340

| SUMMARY           |              |                                                        |                    |                 |                                                                      |                              |                  |         |        |        |
|-------------------|--------------|--------------------------------------------------------|--------------------|-----------------|----------------------------------------------------------------------|------------------------------|------------------|---------|--------|--------|
| Deeded Name       | LOFT         | ΓY REBECCA P                                           |                    |                 |                                                                      |                              |                  |         |        |        |
| Owner             | 2805         | TY REBECCA P<br>WAPAKONETA AVE LO<br>IEY OH 45365-8313 | Taxpayer           |                 | LOFTY REBECCA P<br>2805 WAPAKONETA AVE LOT 9<br>SIDNEY OH 45365-8313 |                              |                  |         |        |        |
| Tax District      | 16-FF<br>SAD | RANKLIN TWP SIDNEY<br>SFD                              | Land Use           |                 | 1-LIKE REAL                                                          |                              |                  |         |        |        |
| School District   | SIDN         | IEY CSD                                                | Park               |                 | NORTHBROO                                                            | K                            |                  |         |        |        |
| Neighborhood      | 0000         | 0-N/A                                                  |                    |                 |                                                                      |                              |                  |         |        |        |
| Location          |              | WAPAKONETA AVE LO<br>IEY OH 45365                      | CD Year            |                 |                                                                      |                              |                  |         |        |        |
| Date Sited        | 3/4/1        | 999                                                    | Date Acquired      | 3/4/1999        |                                                                      | Home M                       | REDMA            | N       |        |        |
| Home Model        | EMP          |                                                        | Home Serial Number | 11258804        |                                                                      | Home Title Number 7500119186 |                  |         |        |        |
| Home Year         | 1999         |                                                        | Sold               | 03/04/1999      |                                                                      | Sales Ar                     | mount            | 32,762. | 00     |        |
| VALUE             |              | CURRENT CHARGES                                        |                    |                 |                                                                      |                              |                  |         |        |        |
| District          | 16-FF        | RANKLIN TWP SIDNEY                                     | CORP SIDNEY SD     | Full Rate       |                                                                      | 61.700000                    |                  |         |        |        |
|                   | SAD SFD      |                                                        |                    | Effective Rate  | ;                                                                    | 39.533277                    |                  |         |        |        |
| Land Use          | 1-LIK        | 1-LIKE REAL                                            |                    |                 | ;                                                                    | 37.929675                    |                  |         |        |        |
|                   |              | Appraised                                              | Assessed           | Qualifying Rate | Prior                                                                |                              | First            | Sec     | cond   |        |
| Improvement       |              | 17,340                                                 | 6,070              | Tax             |                                                                      | 0.00                         | 10               | 08.43   |        | 108.43 |
| Homestead         | N            | 0                                                      | +                  | Total           |                                                                      | 0.00                         | 10               | 08.43   |        | 108.43 |
| 00C               | N            | 0                                                      | 0                  | Paid            |                                                                      | 0.00                         | 10               | 08.43   |        | 108.43 |
| Taxable           |              | 17,340                                                 | 6,070              | Due             |                                                                      | 0.00                         |                  | 0.00    |        | 0.00   |
| TRANSFER HIS      | STORY        |                                                        |                    |                 |                                                                      |                              |                  |         |        |        |
| Date              |              |                                                        |                    | Conveyance      |                                                                      | Deed Type                    |                  | Sales A | Amount | Valid  |
|                   |              | REBECCA P<br>REBECCA P                                 |                    |                 |                                                                      | TITLE                        |                  | \$32,   | 762.00 | Υ      |
| DWELLING          |              |                                                        |                    |                 |                                                                      |                              |                  |         |        |        |
| Style             | 1            | 1-LIKE REAL ESTATE                                     | Family Rooms       |                 | 0                                                                    | Heating                      |                  |         |        | N      |
| Stories           |              | 1.00                                                   | Dining Rooms       |                 | 0                                                                    | Cooling                      |                  |         |        | N      |
| Rec Room Area     |              | 0                                                      | Year Built         |                 | 1999                                                                 | Grade                        |                  |         |        | NONE   |
| Finished Basement | t            | 0                                                      | Year Remodeled     |                 |                                                                      | Fireplace Op                 | enings           |         |        | 0      |
| Rooms             |              | 0                                                      | Full Baths         |                 | 0                                                                    |                              | Fireplace Stacks |         |        | 0      |
| Bed Rooms         |              | 0                                                      | Half Baths         |                 | 0                                                                    | Living Area                  |                  |         |        | 952    |
|                   |              |                                                        | Other Fixtures     |                 | 0                                                                    | Total Area                   |                  |         |        | 952    |
|                   |              |                                                        |                    |                 |                                                                      |                              |                  |         |        |        |