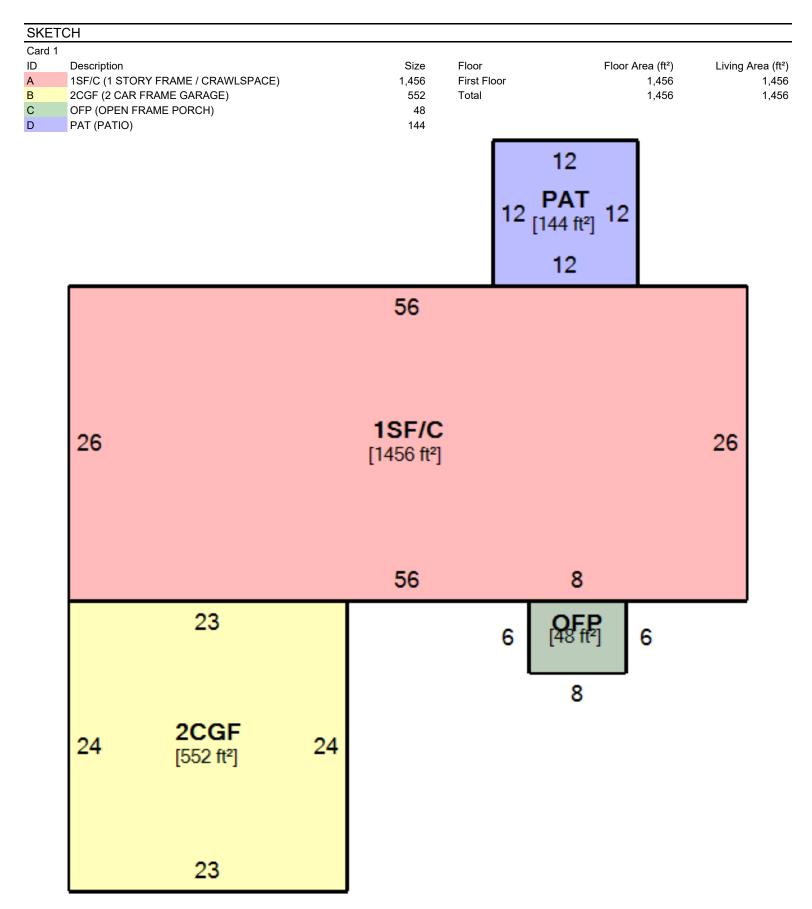

## Parcel: 20-0611353.002 AMY L. BERNING

Shelby County Auditor | Shelby County, Ohio

Year: 2024

| STATE OF THE PARTY | THE PARTY NAMED IN      |                                                             |                            |         |                                                                                                           |       |                                                             |              |       |                 |  |
|--------------------------------------------------------------------------------------------------------------------------------------------------------------------------------------------------------------------------------------------------------------------------------------------------------------------------------------------------------------------------------------------------------------------------------------------------------------------------------------------------------------------------------------------------------------------------------------------------------------------------------------------------------------------------------------------------------------------------------------------------------------------------------------------------------------------------------------------------------------------------------------------------------------------------------------------------------------------------------------------------------------------------------------------------------------------------------------------------------------------------------------------------------------------------------------------------------------------------------------------------------------------------------------------------------------------------------------------------------------------------------------------------------------------------------------------------------------------------------------------------------------------------------------------------------------------------------------------------------------------------------------------------------------------------------------------------------------------------------------------------------------------------------------------------------------------------------------------------------------------------------------------------------------------------------------------------------------------------------------------------------------------------------------------------------------------------------------------------------------------------------|-------------------------|-------------------------------------------------------------|----------------------------|---------|-----------------------------------------------------------------------------------------------------------|-------|-------------------------------------------------------------|--------------|-------|-----------------|--|
| SUMMARY                                                                                                                                                                                                                                                                                                                                                                                                                                                                                                                                                                                                                                                                                                                                                                                                                                                                                                                                                                                                                                                                                                                                                                                                                                                                                                                                                                                                                                                                                                                                                                                                                                                                                                                                                                                                                                                                                                                                                                                                                                                                                                                        |                         |                                                             |                            |         |                                                                                                           |       |                                                             |              |       |                 |  |
| Deeded Name                                                                                                                                                                                                                                                                                                                                                                                                                                                                                                                                                                                                                                                                                                                                                                                                                                                                                                                                                                                                                                                                                                                                                                                                                                                                                                                                                                                                                                                                                                                                                                                                                                                                                                                                                                                                                                                                                                                                                                                                                                                                                                                    | RICH                    | ARD GOOD & LEONA O                                          | GOOD                       |         |                                                                                                           |       |                                                             |              |       |                 |  |
| Owner                                                                                                                                                                                                                                                                                                                                                                                                                                                                                                                                                                                                                                                                                                                                                                                                                                                                                                                                                                                                                                                                                                                                                                                                                                                                                                                                                                                                                                                                                                                                                                                                                                                                                                                                                                                                                                                                                                                                                                                                                                                                                                                          | 4075                    | GOOD RICHARD & LEONA<br>4075 N GRUBB RD<br>DELPHOS OH 45833 |                            |         | Taxpayer                                                                                                  |       | GOOD RICHARD & LEONA<br>4075 N GRUBB RD<br>DELPHOS OH 45833 |              |       |                 |  |
| Tax District                                                                                                                                                                                                                                                                                                                                                                                                                                                                                                                                                                                                                                                                                                                                                                                                                                                                                                                                                                                                                                                                                                                                                                                                                                                                                                                                                                                                                                                                                                                                                                                                                                                                                                                                                                                                                                                                                                                                                                                                                                                                                                                   |                         | ACKSON TWP JACKSON<br>JCFD                                  | Land Use                   |         | 510-SINGLE FAMILY DWELLING                                                                                |       |                                                             |              |       |                 |  |
| School District                                                                                                                                                                                                                                                                                                                                                                                                                                                                                                                                                                                                                                                                                                                                                                                                                                                                                                                                                                                                                                                                                                                                                                                                                                                                                                                                                                                                                                                                                                                                                                                                                                                                                                                                                                                                                                                                                                                                                                                                                                                                                                                |                         | SON CENTER LSD                                              | Subdivision                |         |                                                                                                           |       |                                                             |              |       |                 |  |
| Neighborhood                                                                                                                                                                                                                                                                                                                                                                                                                                                                                                                                                                                                                                                                                                                                                                                                                                                                                                                                                                                                                                                                                                                                                                                                                                                                                                                                                                                                                                                                                                                                                                                                                                                                                                                                                                                                                                                                                                                                                                                                                                                                                                                   |                         | 2-JACKSON CENTER C<br>AGE PKWY ZONE)                        | ORP (PARKVIEW              | -       |                                                                                                           |       |                                                             |              |       |                 |  |
| Location                                                                                                                                                                                                                                                                                                                                                                                                                                                                                                                                                                                                                                                                                                                                                                                                                                                                                                                                                                                                                                                                                                                                                                                                                                                                                                                                                                                                                                                                                                                                                                                                                                                                                                                                                                                                                                                                                                                                                                                                                                                                                                                       |                         | /ILLAGE PKY<br>(SON CENTER OH 4533                          | Legal                      |         | R07 T07 S11 LOT 476 IN EASTWOOD ESTATES #4<br>IN VILLAGE JACKSON CENTER 160-06-11-353-002<br>PLAT V33 P29 |       |                                                             |              |       |                 |  |
| CD Year                                                                                                                                                                                                                                                                                                                                                                                                                                                                                                                                                                                                                                                                                                                                                                                                                                                                                                                                                                                                                                                                                                                                                                                                                                                                                                                                                                                                                                                                                                                                                                                                                                                                                                                                                                                                                                                                                                                                                                                                                                                                                                                        |                         |                                                             | Map Number                 |         |                                                                                                           |       | Routing                                                     | Number       |       |                 |  |
| Acres                                                                                                                                                                                                                                                                                                                                                                                                                                                                                                                                                                                                                                                                                                                                                                                                                                                                                                                                                                                                                                                                                                                                                                                                                                                                                                                                                                                                                                                                                                                                                                                                                                                                                                                                                                                                                                                                                                                                                                                                                                                                                                                          | 0.334                   | 10                                                          | Sold                       |         | 05/30/2006                                                                                                |       | Sales A                                                     | mount        | 166,4 | 80.00           |  |
| VALUE                                                                                                                                                                                                                                                                                                                                                                                                                                                                                                                                                                                                                                                                                                                                                                                                                                                                                                                                                                                                                                                                                                                                                                                                                                                                                                                                                                                                                                                                                                                                                                                                                                                                                                                                                                                                                                                                                                                                                                                                                                                                                                                          |                         |                                                             |                            |         | CURRENT CI                                                                                                | HARG  | SES                                                         |              |       |                 |  |
| District                                                                                                                                                                                                                                                                                                                                                                                                                                                                                                                                                                                                                                                                                                                                                                                                                                                                                                                                                                                                                                                                                                                                                                                                                                                                                                                                                                                                                                                                                                                                                                                                                                                                                                                                                                                                                                                                                                                                                                                                                                                                                                                       | 20-J <i>A</i>           | ACKSON TWP JACKSON                                          | N CTR CORP JCS             | D       | Full Rate                                                                                                 |       | 67.450000                                                   |              |       |                 |  |
|                                                                                                                                                                                                                                                                                                                                                                                                                                                                                                                                                                                                                                                                                                                                                                                                                                                                                                                                                                                                                                                                                                                                                                                                                                                                                                                                                                                                                                                                                                                                                                                                                                                                                                                                                                                                                                                                                                                                                                                                                                                                                                                                | AAD                     | JCFD                                                        |                            |         | Effective Rate                                                                                            |       | 38.188893                                                   |              |       |                 |  |
| Land Use                                                                                                                                                                                                                                                                                                                                                                                                                                                                                                                                                                                                                                                                                                                                                                                                                                                                                                                                                                                                                                                                                                                                                                                                                                                                                                                                                                                                                                                                                                                                                                                                                                                                                                                                                                                                                                                                                                                                                                                                                                                                                                                       | 510-8                   | SINGLE FAMILY DWELL                                         | ING                        |         | Qualifying Rate                                                                                           |       | 30.802749                                                   |              |       |                 |  |
|                                                                                                                                                                                                                                                                                                                                                                                                                                                                                                                                                                                                                                                                                                                                                                                                                                                                                                                                                                                                                                                                                                                                                                                                                                                                                                                                                                                                                                                                                                                                                                                                                                                                                                                                                                                                                                                                                                                                                                                                                                                                                                                                |                         | Appraised                                                   | Assessed                   |         | 1 1                                                                                                       | Prior |                                                             | First        | s     | econd           |  |
| Land                                                                                                                                                                                                                                                                                                                                                                                                                                                                                                                                                                                                                                                                                                                                                                                                                                                                                                                                                                                                                                                                                                                                                                                                                                                                                                                                                                                                                                                                                                                                                                                                                                                                                                                                                                                                                                                                                                                                                                                                                                                                                                                           |                         | 30,150                                                      | 1                          | 0,550   | Tax                                                                                                       |       | 0.00                                                        |              |       | 1,394.92        |  |
| Improvement                                                                                                                                                                                                                                                                                                                                                                                                                                                                                                                                                                                                                                                                                                                                                                                                                                                                                                                                                                                                                                                                                                                                                                                                                                                                                                                                                                                                                                                                                                                                                                                                                                                                                                                                                                                                                                                                                                                                                                                                                                                                                                                    |                         | 196,880                                                     | 6                          | 8,910   | Special                                                                                                   |       | 0.00                                                        |              | 1.50  | 1.50            |  |
| Total                                                                                                                                                                                                                                                                                                                                                                                                                                                                                                                                                                                                                                                                                                                                                                                                                                                                                                                                                                                                                                                                                                                                                                                                                                                                                                                                                                                                                                                                                                                                                                                                                                                                                                                                                                                                                                                                                                                                                                                                                                                                                                                          |                         | 227,030                                                     | 7                          | 9,460   | Total                                                                                                     |       | 0.00                                                        | 1,39         | 6.42  | 1,396.42        |  |
| CAUV                                                                                                                                                                                                                                                                                                                                                                                                                                                                                                                                                                                                                                                                                                                                                                                                                                                                                                                                                                                                                                                                                                                                                                                                                                                                                                                                                                                                                                                                                                                                                                                                                                                                                                                                                                                                                                                                                                                                                                                                                                                                                                                           | N                       | 0                                                           |                            | 0       | Paid                                                                                                      |       | 0.00                                                        | 1            |       | 0.00            |  |
| Homestead                                                                                                                                                                                                                                                                                                                                                                                                                                                                                                                                                                                                                                                                                                                                                                                                                                                                                                                                                                                                                                                                                                                                                                                                                                                                                                                                                                                                                                                                                                                                                                                                                                                                                                                                                                                                                                                                                                                                                                                                                                                                                                                      | N                       | 0                                                           |                            | 0       | Due                                                                                                       |       | 0.00                                                        |              | 0.00  | 1,396.42        |  |
| 000                                                                                                                                                                                                                                                                                                                                                                                                                                                                                                                                                                                                                                                                                                                                                                                                                                                                                                                                                                                                                                                                                                                                                                                                                                                                                                                                                                                                                                                                                                                                                                                                                                                                                                                                                                                                                                                                                                                                                                                                                                                                                                                            | N                       | 0                                                           |                            | 0       | •                                                                                                         |       |                                                             | •            |       | ,               |  |
| Taxable                                                                                                                                                                                                                                                                                                                                                                                                                                                                                                                                                                                                                                                                                                                                                                                                                                                                                                                                                                                                                                                                                                                                                                                                                                                                                                                                                                                                                                                                                                                                                                                                                                                                                                                                                                                                                                                                                                                                                                                                                                                                                                                        |                         | 227,030                                                     | 7                          | 9,460   |                                                                                                           |       |                                                             |              |       |                 |  |
| <b>FUTURE CHAP</b>                                                                                                                                                                                                                                                                                                                                                                                                                                                                                                                                                                                                                                                                                                                                                                                                                                                                                                                                                                                                                                                                                                                                                                                                                                                                                                                                                                                                                                                                                                                                                                                                                                                                                                                                                                                                                                                                                                                                                                                                                                                                                                             | RGES                    |                                                             |                            |         |                                                                                                           |       |                                                             |              |       |                 |  |
| Туре                                                                                                                                                                                                                                                                                                                                                                                                                                                                                                                                                                                                                                                                                                                                                                                                                                                                                                                                                                                                                                                                                                                                                                                                                                                                                                                                                                                                                                                                                                                                                                                                                                                                                                                                                                                                                                                                                                                                                                                                                                                                                                                           |                         | Descrip                                                     | tion                       |         |                                                                                                           |       |                                                             |              |       | Amoun           |  |
| Special Assessmen                                                                                                                                                                                                                                                                                                                                                                                                                                                                                                                                                                                                                                                                                                                                                                                                                                                                                                                                                                                                                                                                                                                                                                                                                                                                                                                                                                                                                                                                                                                                                                                                                                                                                                                                                                                                                                                                                                                                                                                                                                                                                                              | nts                     | 069 JA                                                      | CKSON CTR SING             | SLE DIT | CH (RR-30)                                                                                                |       |                                                             |              |       | 2.00            |  |
| Special Assessmen                                                                                                                                                                                                                                                                                                                                                                                                                                                                                                                                                                                                                                                                                                                                                                                                                                                                                                                                                                                                                                                                                                                                                                                                                                                                                                                                                                                                                                                                                                                                                                                                                                                                                                                                                                                                                                                                                                                                                                                                                                                                                                              | nts                     | 464 MIA                                                     | AMI CONSERVAN              | CY DIS  | Т                                                                                                         |       |                                                             |              |       | 1.00            |  |
| TRANSFER HI                                                                                                                                                                                                                                                                                                                                                                                                                                                                                                                                                                                                                                                                                                                                                                                                                                                                                                                                                                                                                                                                                                                                                                                                                                                                                                                                                                                                                                                                                                                                                                                                                                                                                                                                                                                                                                                                                                                                                                                                                                                                                                                    | STORY                   |                                                             |                            |         |                                                                                                           |       |                                                             |              |       |                 |  |
| Date                                                                                                                                                                                                                                                                                                                                                                                                                                                                                                                                                                                                                                                                                                                                                                                                                                                                                                                                                                                                                                                                                                                                                                                                                                                                                                                                                                                                                                                                                                                                                                                                                                                                                                                                                                                                                                                                                                                                                                                                                                                                                                                           |                         |                                                             | Cor                        | nveyand | ce Deed Ty                                                                                                | ре    |                                                             | Sales Amount | Valid | # of Properties |  |
| Selle                                                                                                                                                                                                                                                                                                                                                                                                                                                                                                                                                                                                                                                                                                                                                                                                                                                                                                                                                                                                                                                                                                                                                                                                                                                                                                                                                                                                                                                                                                                                                                                                                                                                                                                                                                                                                                                                                                                                                                                                                                                                                                                          | er: GOOD<br>er: * NOT ( | RICHARD & LEONA<br>ON FILE *                                |                            | 476     | SU                                                                                                        |       |                                                             | \$166,480.00 | Υ     | 2               |  |
| LAND                                                                                                                                                                                                                                                                                                                                                                                                                                                                                                                                                                                                                                                                                                                                                                                                                                                                                                                                                                                                                                                                                                                                                                                                                                                                                                                                                                                                                                                                                                                                                                                                                                                                                                                                                                                                                                                                                                                                                                                                                                                                                                                           |                         |                                                             |                            |         |                                                                                                           |       |                                                             |              |       |                 |  |
| Type                                                                                                                                                                                                                                                                                                                                                                                                                                                                                                                                                                                                                                                                                                                                                                                                                                                                                                                                                                                                                                                                                                                                                                                                                                                                                                                                                                                                                                                                                                                                                                                                                                                                                                                                                                                                                                                                                                                                                                                                                                                                                                                           |                         |                                                             |                            |         | Dimensions                                                                                                |       | Description                                                 | 1            |       | Value           |  |
| FL-FRONT LOT (F                                                                                                                                                                                                                                                                                                                                                                                                                                                                                                                                                                                                                                                                                                                                                                                                                                                                                                                                                                                                                                                                                                                                                                                                                                                                                                                                                                                                                                                                                                                                                                                                                                                                                                                                                                                                                                                                                                                                                                                                                                                                                                                | F)                      |                                                             |                            | 92.000  | 00 X 158.0000                                                                                             | Effec | ctive - Frontage                                            | e / Depth    |       | 30,150          |  |
| DWELLING                                                                                                                                                                                                                                                                                                                                                                                                                                                                                                                                                                                                                                                                                                                                                                                                                                                                                                                                                                                                                                                                                                                                                                                                                                                                                                                                                                                                                                                                                                                                                                                                                                                                                                                                                                                                                                                                                                                                                                                                                                                                                                                       |                         |                                                             |                            |         |                                                                                                           |       |                                                             | Tota         | ıl    | 30,150          |  |
|                                                                                                                                                                                                                                                                                                                                                                                                                                                                                                                                                                                                                                                                                                                                                                                                                                                                                                                                                                                                                                                                                                                                                                                                                                                                                                                                                                                                                                                                                                                                                                                                                                                                                                                                                                                                                                                                                                                                                                                                                                                                                                                                |                         |                                                             |                            |         |                                                                                                           |       |                                                             |              |       |                 |  |
| Card 1                                                                                                                                                                                                                                                                                                                                                                                                                                                                                                                                                                                                                                                                                                                                                                                                                                                                                                                                                                                                                                                                                                                                                                                                                                                                                                                                                                                                                                                                                                                                                                                                                                                                                                                                                                                                                                                                                                                                                                                                                                                                                                                         |                         | 1 CONVENITIONAL                                             | Family Decree              |         |                                                                                                           | 0     | llooti                                                      |              |       |                 |  |
| Style<br>Stories                                                                                                                                                                                                                                                                                                                                                                                                                                                                                                                                                                                                                                                                                                                                                                                                                                                                                                                                                                                                                                                                                                                                                                                                                                                                                                                                                                                                                                                                                                                                                                                                                                                                                                                                                                                                                                                                                                                                                                                                                                                                                                               |                         | 1-CONVENTIONAL<br>1.00                                      | Family Rooms               |         |                                                                                                           | 0     | Heating<br>Cooling                                          |              |       | ``              |  |
| Rec Room Area                                                                                                                                                                                                                                                                                                                                                                                                                                                                                                                                                                                                                                                                                                                                                                                                                                                                                                                                                                                                                                                                                                                                                                                                                                                                                                                                                                                                                                                                                                                                                                                                                                                                                                                                                                                                                                                                                                                                                                                                                                                                                                                  |                         | 1.00                                                        | Dining Rooms<br>Year Built |         |                                                                                                           | 2012  | Grade                                                       |              |       | )               |  |
| Finished Basement                                                                                                                                                                                                                                                                                                                                                                                                                                                                                                                                                                                                                                                                                                                                                                                                                                                                                                                                                                                                                                                                                                                                                                                                                                                                                                                                                                                                                                                                                                                                                                                                                                                                                                                                                                                                                                                                                                                                                                                                                                                                                                              |                         | 0                                                           | Year Remodeled             |         |                                                                                                           | 2012  |                                                             | nenings      |       | (               |  |
|                                                                                                                                                                                                                                                                                                                                                                                                                                                                                                                                                                                                                                                                                                                                                                                                                                                                                                                                                                                                                                                                                                                                                                                                                                                                                                                                                                                                                                                                                                                                                                                                                                                                                                                                                                                                                                                                                                                                                                                                                                                                                                                                | ı                       |                                                             | Full Baths                 |         |                                                                                                           | 2     | Fireplace O                                                 | -            |       | (               |  |
| Rooms<br>Bed Rooms                                                                                                                                                                                                                                                                                                                                                                                                                                                                                                                                                                                                                                                                                                                                                                                                                                                                                                                                                                                                                                                                                                                                                                                                                                                                                                                                                                                                                                                                                                                                                                                                                                                                                                                                                                                                                                                                                                                                                                                                                                                                                                             |                         | 5<br>3                                                      | Half Baths                 |         |                                                                                                           | 2     | Fireplace St                                                | auks         |       |                 |  |
| Deu Rooms                                                                                                                                                                                                                                                                                                                                                                                                                                                                                                                                                                                                                                                                                                                                                                                                                                                                                                                                                                                                                                                                                                                                                                                                                                                                                                                                                                                                                                                                                                                                                                                                                                                                                                                                                                                                                                                                                                                                                                                                                                                                                                                      |                         | 3                                                           | Other Fixtures             |         |                                                                                                           | 1     | Living Area<br>Total Area                                   |              |       | 1,456           |  |
|                                                                                                                                                                                                                                                                                                                                                                                                                                                                                                                                                                                                                                                                                                                                                                                                                                                                                                                                                                                                                                                                                                                                                                                                                                                                                                                                                                                                                                                                                                                                                                                                                                                                                                                                                                                                                                                                                                                                                                                                                                                                                                                                |                         |                                                             | Other Fixtures             |         |                                                                                                           | ı     | Value                                                       |              |       | 1,456           |  |
|                                                                                                                                                                                                                                                                                                                                                                                                                                                                                                                                                                                                                                                                                                                                                                                                                                                                                                                                                                                                                                                                                                                                                                                                                                                                                                                                                                                                                                                                                                                                                                                                                                                                                                                                                                                                                                                                                                                                                                                                                                                                                                                                |                         |                                                             |                            |         |                                                                                                           |       | value                                                       |              |       | 196,880         |  |