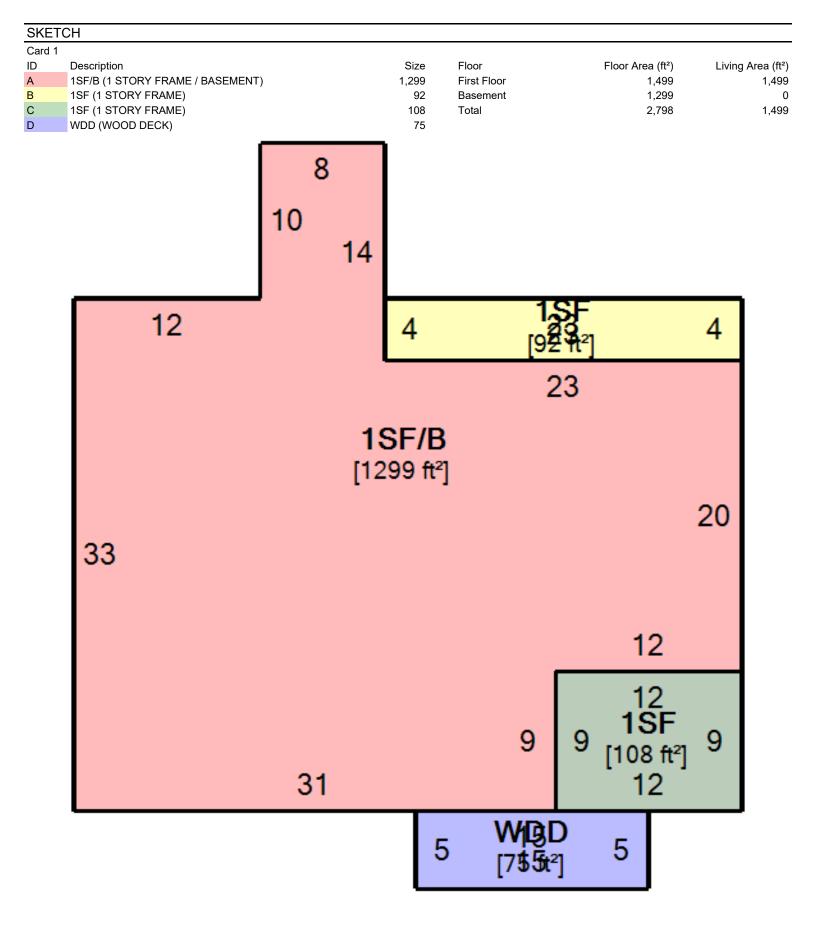

## Parcel: 59-2629333.009 AMY L. BERNING

Shelby County Auditor | Shelby County, Ohio

| SUMMAR'                              | Y                                                   |                                                         |          |                                       |            |                |                        |                                                         |              |       |                         |  |
|--------------------------------------|-----------------------------------------------------|---------------------------------------------------------|----------|---------------------------------------|------------|----------------|------------------------|---------------------------------------------------------|--------------|-------|-------------------------|--|
| Deeded Nam                           | ne S                                                | HIRLEY A MEYE                                           | ĒR       |                                       |            |                |                        |                                                         |              |       |                         |  |
| Owner                                | 38                                                  | MEYER SHIRLEY A<br>380 BLACK FOOT TRL<br>PIQUA OH 45356 |          |                                       |            | Taxpayer       |                        | MEYER SHIRLEY A<br>380 BLACK FOOT TRL<br>PIQUA OH 45356 |              |       |                         |  |
| Tax District                         |                                                     | 59-WASHINGTON TWP LOCKINGTON CORP<br>HHSD HAD LOCK FD   |          |                                       |            | Land Use       |                        | 510-SINGLE FAMILY DWELLING                              |              |       |                         |  |
| School Distri                        | ct H                                                | ARDIN-HOUST                                             | ON LSD   |                                       |            | Subdivision    |                        |                                                         |              |       |                         |  |
| Neighborhoo                          | leighborhood 00522-LOCKINGTON CORP (WASHINGTON TWP) |                                                         |          |                                       |            |                |                        |                                                         |              |       |                         |  |
| Location                             |                                                     | 380 BLACK FOOT TRL                                      |          |                                       |            | Legal          |                        | LOT 98 WHOLE 460-26-29-333-009<br>PLAT V1 P116          |              |       |                         |  |
| CD Year                              | 20                                                  | 024                                                     |          | Map Numb                              |            |                | Routing                | Number                                                  |              |       |                         |  |
| Acres                                | 0.0000                                              |                                                         |          | Sold                                  | 06/11/2010 |                | Sales Amount 74,800.00 |                                                         |              |       |                         |  |
| VALUE                                |                                                     |                                                         |          |                                       |            | CURRENT        | CHARG                  | ES                                                      |              |       |                         |  |
| District                             | 59                                                  | 9-WASHINGTON                                            | TWP LOC  | CKINGTON COF                          | RP         | Full Rate      |                        | 56.800000                                               |              |       |                         |  |
|                                      | Н                                                   | HSD HAD LOCK                                            | ( FD     |                                       |            | Effective Rate | е                      | 38.567234                                               |              |       |                         |  |
| Land Use                             | 51                                                  | 10-SINGLE FAM                                           | ILY DWEL | LING                                  |            | Qualifying Ra  | ate                    | 35.720591                                               |              |       |                         |  |
|                                      |                                                     | Appraised                                               |          | Assessed                              |            |                | Prior                  |                                                         | First        | S     | econd                   |  |
| Land                                 |                                                     |                                                         | 12,140   | )                                     | 4,250      | Tax            |                        | 587.83                                                  | 40           | 9.73  | 409.73                  |  |
| Improvement                          | t                                                   |                                                         | 56,500   | )                                     | 19,780     | Special        |                        | 13.10                                                   | 3            | 8.10  | 13.10                   |  |
| Total                                |                                                     |                                                         | 68,640   | )                                     | 24,030     | Penalty        |                        | 77.72                                                   | 4.           | 4.80  | 0.00                    |  |
| CAUV                                 | N                                                   |                                                         | C        | )                                     | 0          | Total          |                        | 678.65                                                  | 493          | 2.63  | 422.83                  |  |
| Homestead                            | N                                                   |                                                         | C        | )                                     | 0          | Paid           |                        | 0.00                                                    |              | 0.00  | 0.00                    |  |
| 000                                  | Y                                                   |                                                         | 68,640   | )                                     | 24,030     | Due            |                        | 678.65                                                  | 1,17         | 1.28  | 1,594.11                |  |
| Taxable                              | CHARGES                                             |                                                         | 68,640   | )                                     | 24,030     |                |                        |                                                         |              |       |                         |  |
| Type<br>Special Asse<br>Special Asse | essments                                            |                                                         |          | otion<br>OCKINGTON LIG<br>AMI CONSERV |            |                |                        |                                                         |              |       | Amount<br>25.20<br>1.00 |  |
| Date                                 |                                                     |                                                         |          | (                                     | Conveyand  | e Dee          | d Type                 |                                                         | Sales Amount | Valid | # of Properties         |  |
| 06/11/2010                           |                                                     | YER SHIRLEY A<br>ZPATRICK ED                            |          |                                       | 337        |                | W                      |                                                         | \$74,800.00  | Y     | 10                      |  |
| 03/08/1991                           | Buyer: FITZ                                         | yer: FITZPATRICK ED<br>ller: * NOT ON FILE *            |          |                                       | 127        | 2              | ???                    |                                                         | \$0.00       | Ν     | 1                       |  |
| Unknown                              | Buyer: * NC                                         | DT ON FILE *<br>DT ON FILE *                            |          |                                       |            | ŕ              | ???                    |                                                         | \$30,000.00  | Y     | 1                       |  |
| LAND                                 |                                                     |                                                         |          |                                       |            |                |                        |                                                         |              |       |                         |  |
| Туре                                 |                                                     |                                                         |          |                                       |            | Dimensions     |                        | Description                                             |              |       | Value                   |  |
| FL-FRONT LOT (FF)                    |                                                     |                                                         |          |                                       | 66.000     | 00 X 165.0000  | Effec                  | Effective - Frontage / Depth<br>Total                   |              |       | 12,140<br>12,140        |  |
| DWELLIN                              | G                                                   |                                                         |          |                                       |            |                |                        |                                                         |              |       |                         |  |
| Card 1                               |                                                     |                                                         |          |                                       |            |                |                        |                                                         |              |       |                         |  |
| Style                                |                                                     | 1-CONVE                                                 | NTIONAL  | Family Rooms                          |            |                | 0                      | Heating                                                 |              |       | Y                       |  |
| Stories                              |                                                     |                                                         | 1.00     | Dining Rooms                          |            |                | 0                      | Cooling                                                 |              |       | N                       |  |
| Rec Room A                           | rea                                                 |                                                         | 0        | Year Built                            |            |                | 1951                   | Grade                                                   |              |       | D                       |  |
| Finished Bas                         | ement                                               |                                                         | 0        | Year Remodel                          | ed         |                |                        | Fireplace Op                                            | penings      |       | 0                       |  |
| Rooms                                |                                                     |                                                         | 5        | Full Baths                            |            |                | 1                      | Fireplace Sta                                           | acks         |       | 0                       |  |
| Bed Rooms                            |                                                     |                                                         | 3        | Half Baths                            |            |                | 0                      | Living Area                                             |              |       | 1,499                   |  |
|                                      |                                                     |                                                         |          | Other Fixtures                        |            |                | 0                      | Total Area                                              |              |       | 2,798                   |  |
|                                      |                                                     |                                                         |          |                                       |            |                |                        |                                                         |              |       |                         |  |

 Total Area
 2,798

 Value
 56,500