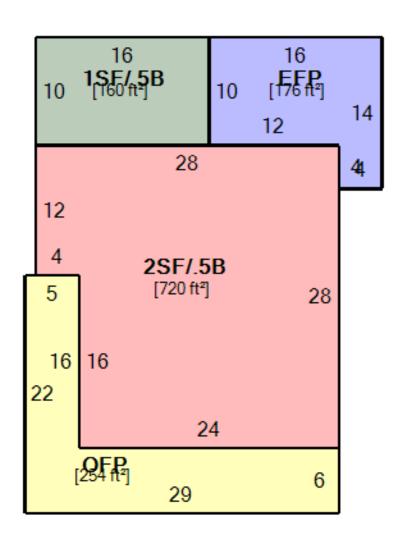

ion                           | Size | Floor            | Floor Area (ft²) | Living Area (ft²) |
| Α      | 2SF/.5B (2 STORY FRAME / .5 BASEMENT) | 720  | First Floor      | 880              | 880               |
| В      | OFP (OPEN FRAME PORCH)                | 254  | Full Upper Floor | 720              | 720               |
| C      | 1SF/.5B (1 STORY FRAME / .5 BASEMENT) | 160  | Basement         | 220              | 0                 |
| D      | EFP (ENCLOSED FRAME PORCH)            | 176  | Total            | 1,820            | 1,600             |
| 2      | 02F-DETACHED FRAME GARAGE             | 252  |                  |                  |                   |
| 3      | 11-LEAN-TO                            | 112  |                  |                  |                   |

2

3