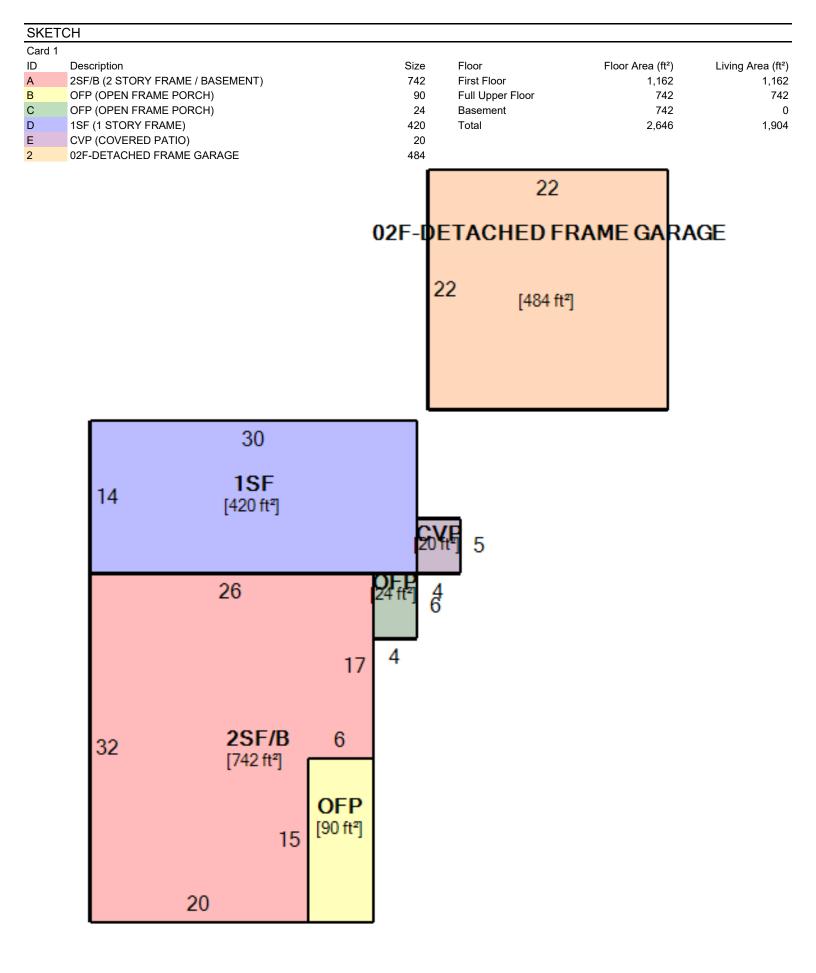

## Parcel: 01-1836257.019 AMY L. BERNING

Shelby County Auditor | Shelby County, Ohio

| SUMMARY                                       | (           |                                                          |                   |         |                                            |                                                    |                                                 |              |                    |                 |  |
|-----------------------------------------------|-------------|----------------------------------------------------------|-------------------|---------|--------------------------------------------|----------------------------------------------------|-------------------------------------------------|--------------|--------------------|-----------------|--|
| Deeded Name                                   | e H         | AROLD J SCHMIDT II                                       |                   |         |                                            |                                                    |                                                 |              |                    |                 |  |
| Owner                                         | 1(          | CHMIDT HAROLD J II<br>001 4TH AVE LOT 48                 | Taxpayer          |         | SCHMIDT HAROLD J II<br>1001 4TH AVE LOT 48 |                                                    |                                                 |              |                    |                 |  |
| Tax District                                  | 0           | SIDNEY OH 45365-8667<br>01-CLINTON TWP SIDNEY CORP SIDNE |                   |         | Land Use                                   |                                                    | SIDNEY OH 45365-8667<br>520-TWO FAMILY DWELLING |              |                    |                 |  |
|                                               | SFD         |                                                          |                   |         |                                            |                                                    |                                                 |              |                    |                 |  |
| School Distric                                |             |                                                          |                   |         | Subdivision                                |                                                    |                                                 |              |                    |                 |  |
| Neighborhood                                  |             | 0126-CANAL TO BIG 4 BR<br>ONE                            | IDGE - R/R TO RIV | /ER     |                                            |                                                    |                                                 |              |                    |                 |  |
| Location                                      |             | 25 N WEST AVE<br>IDNEY OH 45365                          |                   |         | Legal                                      | Legal LOT 2144 N SIDE 020-18-36-25<br>PLAT V3 P150 |                                                 |              | 257-0 <sup>-</sup> | 19              |  |
| CD Year                                       | 2023        |                                                          | Map Number        |         |                                            |                                                    | Routing Number                                  |              |                    |                 |  |
| Acres                                         | 0.0000      |                                                          | Sold              |         | 04/14/2022                                 |                                                    |                                                 |              | 20,00              | 20,000.00       |  |
| VALUE                                         |             |                                                          |                   |         | CURRENT C                                  | HARG                                               | ES                                              |              |                    |                 |  |
| District                                      |             | 1-CLINTON TWP SIDNEY<br>FD                               | CORP SIDNEY SD    | SAD     | Full Rate<br>Effective Rate                |                                                    | 61.400000<br>39.334104                          |              |                    |                 |  |
| Land Use                                      | 52          | 20-TWO FAMILY DWELLI                                     | NG                |         | Qualifying Rate                            |                                                    | 37.929675                                       |              |                    |                 |  |
|                                               |             | Appraised                                                | Assessed          |         | Qualifying rate                            | Prior                                              |                                                 | First        | 5                  | Second          |  |
| Land                                          |             | 4,03                                                     |                   | 1,410   | Tax                                        | 1 1101                                             | 1,941.62                                        |              | 5.58               | 465.58          |  |
| Improvement                                   |             | 70,84                                                    |                   | 24,790  | Special                                    |                                                    | 170.90                                          |              | 8.58               | 3.57            |  |
| Total                                         |             | 74,87                                                    |                   | 26,200  | Penalty                                    |                                                    | 212.96                                          |              | 9.42               | 0.00            |  |
| CAUV                                          | N           |                                                          | 0                 | 0       | Total                                      |                                                    | 2,325.48                                        |              | 3.58               | 469.15          |  |
| Homestead                                     | N           |                                                          | 0                 | 0       | Paid                                       |                                                    | 750.00                                          |              | 0.00               | 0.00            |  |
| 000                                           | Ν           |                                                          | 0                 | 0       | Due                                        |                                                    | 1,575.48                                        | 2,11         |                    | 2,588.21        |  |
| Taxable                                       |             | 74,87                                                    | 0 2               | 26,200  | 240                                        |                                                    | 1,010.10                                        | 2,11         | 0.00               | 2,000.21        |  |
| FUTURE C                                      | HARGES      |                                                          |                   |         |                                            |                                                    |                                                 |              |                    |                 |  |
| Туре                                          |             | Descr                                                    | iption            |         |                                            |                                                    |                                                 |              |                    | Amount          |  |
| Special Assessments 081 SIDNEY LIGHTING-01-16 |             |                                                          |                   |         |                                            |                                                    |                                                 |              | 6.15               |                 |  |
| Special Asses                                 | ssments     | 464 N                                                    | IAMI CONSERVAN    | ICY DIS | Г                                          |                                                    |                                                 |              |                    | 1.00            |  |
| TRANSFER                                      | R HISTOR    | Y                                                        |                   |         |                                            |                                                    |                                                 |              |                    |                 |  |
| Date                                          |             |                                                          | Co                | nveyanc | e Deed Ty                                  | /pe                                                |                                                 | Sales Amount | Valid              | # of Properties |  |
| 04/14/2022                                    |             | IMIDT HAROLD J II<br>NUTT WILLIAM                        |                   | 259     | WARRANTY                                   | ' DEED                                             |                                                 | \$20,000.00  | Ν                  | 3               |  |
| 11/20/2006                                    | Buyer: MCI  | NUTT WILLIAM<br>TH FREDERIC                              |                   | 1087    | WA                                         |                                                    |                                                 | \$70,000.00  | Y                  | 2               |  |
| 02/29/1996                                    | Buyer: SMI  | Buyer: SMITH FREDERIC<br>Seller: * NOT ON FILE *         |                   | 155     | ???                                        |                                                    |                                                 | \$99,750.00  | Y                  | 99              |  |
| Unknown                                       | Buyer: * NO | DT ON FILE *<br>DT ON FILE *                             |                   |         | ???                                        |                                                    |                                                 | \$30,000.00  | Y                  | 1               |  |
| LAND                                          |             |                                                          |                   |         |                                            |                                                    |                                                 |              |                    |                 |  |
| Туре                                          |             |                                                          |                   |         | Dimensions                                 |                                                    | Description                                     |              |                    | Value           |  |
| FL-FRONT LC                                   | OT (FF)     |                                                          |                   | 18 00   | 00 X 50.0000                               | Effect                                             | tive - Frontage                                 |              |                    | 4,030           |  |
|                                               | 51 (11)     |                                                          |                   | 10.00   | 00 / 00.0000                               | Elico                                              | ive rionage                                     | Tota         | l.                 | 4,030           |  |
| DWELLING                                      | G           |                                                          |                   |         |                                            |                                                    |                                                 | 1010         |                    | 1,000           |  |
| Card 1                                        |             |                                                          |                   |         |                                            |                                                    |                                                 |              |                    |                 |  |
| Style                                         |             | 1-CONVENTIONAL                                           | Family Rooms      |         |                                            | 0                                                  | Heating                                         |              |                    | Y               |  |
| Stories                                       |             | 2.00                                                     | Dining Rooms      |         |                                            | 0                                                  | Cooling                                         |              |                    | N               |  |
| Rec Room Are                                  | ea          | 0                                                        | Year Built        |         |                                            | 1900                                               | Grade                                           |              |                    | C               |  |
| Finished Base                                 |             | 0                                                        | Year Remodeled    |         |                                            |                                                    | Fireplace Op                                    | enings       |                    | (               |  |
| Rooms                                         |             | 9                                                        | Full Baths        |         |                                            | 2                                                  | Fireplace St                                    | -            |                    | (               |  |
| Bed Rooms                                     |             | 4                                                        | Half Baths        |         |                                            | 0                                                  | Living Area                                     |              |                    | 1,904           |  |
|                                               |             |                                                          | Other Fixtures    |         |                                            | 4                                                  | Total Area                                      |              |                    | 2,646           |  |
|                                               |             |                                                          |                   |         |                                            |                                                    | Value                                           |              |                    | 68,750          |  |
| OTHER IM                                      | PROVEM      | ENT                                                      |                   |         |                                            |                                                    | ∛aiuG                                           |              |                    | 00,7            |  |

| Card | Туре                      | Year Built | Year<br>Remodeled | Condition | Dimensions | Description                  | Size  | Value |
|------|---------------------------|------------|-------------------|-----------|------------|------------------------------|-------|-------|
| 1    | 02F-DETACHED FRAME GARAGE | 1948       |                   | A-AVERAGE | 22 X 22    | Length x Width<br>(Optional) | 484   | 2,090 |
|      |                           |            |                   |           |            |                              | Total | 2,090 |